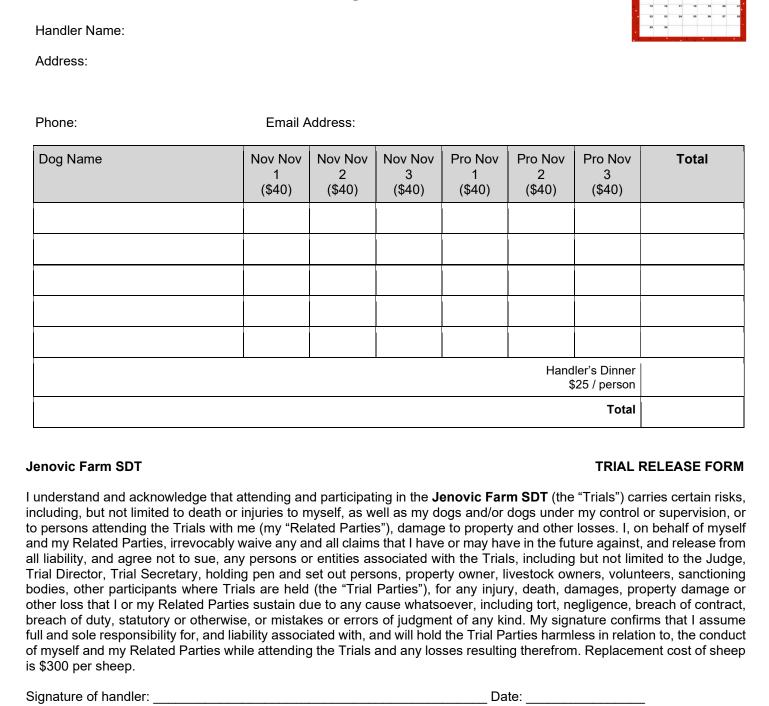

**CLASSES:** 3 Novice Novice & 3 Pro Novice

FEES: \$40 per run

### OTHER INFORMATION:

Saturday night handlers' dinner \$25 per person Food truck will be available on site On field camping available, no hookups A Silent Gather event will be held, registration on site Running Orders will be emailed 1 week prior to trial

# **ENTRY FORM**